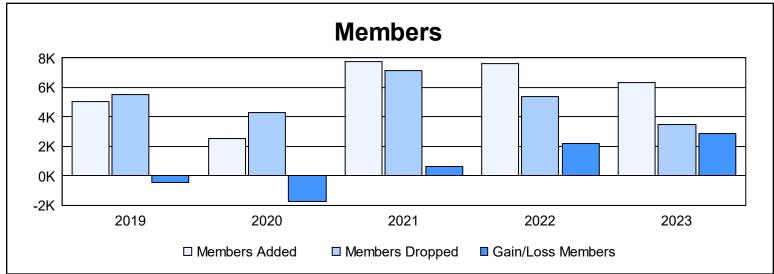

| Year      | New<br>Clubs | Dropped<br>Clubs | Gain/<br>Loss<br>Clubs | New<br>Members | Charter<br>Members | Reinstate<br>Members | Transfer<br>Members | Total<br>Member<br>Added | Total<br>Members<br>Dropped | Gain/<br>Loss<br>Members |
|-----------|--------------|------------------|------------------------|----------------|--------------------|----------------------|---------------------|--------------------------|-----------------------------|--------------------------|
| 2018-2019 | 114          | 120              | -6                     | 1,828          | 2,767              | 292                  | 136                 | 5,023                    | 5,495                       | -472                     |
| 2019-2020 | 41           | 53               | -12                    | 1,163          | 1,129              | 116                  | 144                 | 2,552                    | 4,280                       | -1,728                   |
| 2020-2021 | 158          | 105              | 53                     | 2,741          | 4,460              | 292                  | 282                 | 7,775                    | 7,168                       | 607                      |
| 2021-2022 | 99           | 122              | -23                    | 3,656          | 3,237              | 362                  | 377                 | 7,632                    | 5,413                       | 2,219                    |
| 2022-2023 | 94           | 15               | 79                     | 3,090          | 2,693              | 280                  | 276                 | 6,339                    | 3,452                       | 2,887                    |
| Average   | 101          | 83               | 18                     | 2,496          | 2,857              | 268                  | 243                 | 5,864                    | 5,162                       | 703                      |