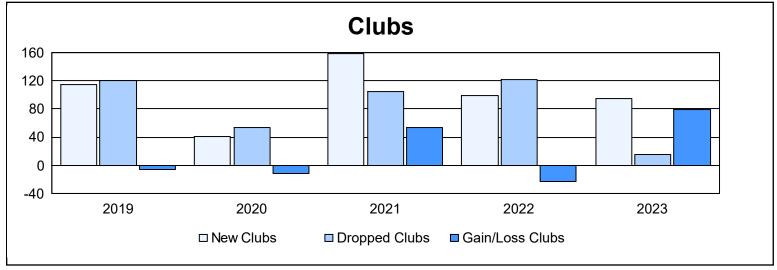

| Year      | New<br>Clubs | Dropped<br>Clubs | Gain/<br>Loss<br>Clubs | New<br>Members | Charter<br>Members | Reinstate<br>Members | Transfer<br>Members | Total<br>Member<br>Added | Total<br>Members<br>Dropped | Gain/<br>Loss<br>Members |
|-----------|--------------|------------------|------------------------|----------------|--------------------|----------------------|---------------------|--------------------------|-----------------------------|--------------------------|
| 2018-2019 | 114          | 120              | -6                     | 1,828          | 2,767              | 292                  | 136                 | 5,023                    | 5,495                       | -472                     |
| 2019-2020 | 41           | 53               | -12                    | 1,163          | 1,129              | 116                  | 144                 | 2,552                    | 4,280                       | -1,728                   |
| 2020-2021 | 158          | 105              | 53                     | 2,741          | 4,460              | 292                  | 282                 | 7,775                    | 7,168                       | 607                      |
| 2021-2022 | 99           | 122              | -23                    | 3,656          | 3,237              | 362                  | 377                 | 7,632                    | 5,413                       | 2,219                    |
| 2022-2023 | 94           | 15               | 79                     | 3,090          | 2,693              | 280                  | 276                 | 6,339                    | 3,452                       | 2,887                    |
| Average   | 101          | 83               | 18                     | 2,496          | 2,857              | 268                  | 243                 | 5,864                    | 5,162                       | 703                      |